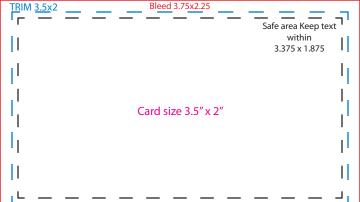

| Siz | e 8.5x11                      | <br> | <br> | <br> |  | <br> |  |
|-----|-------------------------------|------|------|------|--|------|--|
| Г   |                               |      |      |      |  |      |  |
| - 1 | Safe area Keep text<br>within |      |      |      |  |      |  |
|     | 8x10.5                        |      |      |      |  |      |  |
|     |                               |      |      |      |  |      |  |
|     |                               |      |      |      |  |      |  |
| I   |                               |      |      |      |  |      |  |
| - 1 |                               |      |      |      |  |      |  |
| ı   |                               |      |      |      |  |      |  |
|     |                               |      |      |